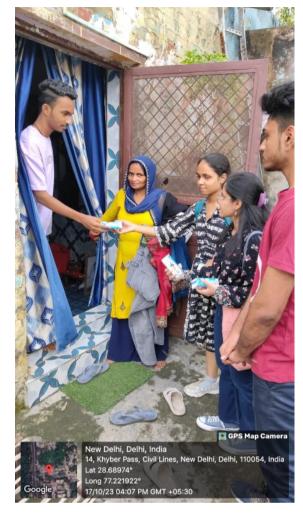

#### REPORT OF THE "MILK DISTRIBUTION DRIVE"

The Extension Society, Department of Commerce, Sri Venkateswara College, University of Delhi organised a "Milk Distribution Drive" on October 17th, 2023 (Tuesday) in a slum area near Vidhan Sabha in collaboration with Aldaa Foundation. Members of the society actively and enthusiastically participated in the drive.

The drive was volunteered by 38 students in total from Team Extension. Milk was distributed to the children and residents of the slum area to enhance the overall health and well-being of the community. The smiles on their served as a motivating and heartwarming affirmation of the drive's positive impact on the community which also served as a source of inspiration for all of us. The generous financial support by Aldaa Foundation played a pivotal role in ensuring the success of the milk drive, benefiting the community at large.

### MILK DISTRIBUTION