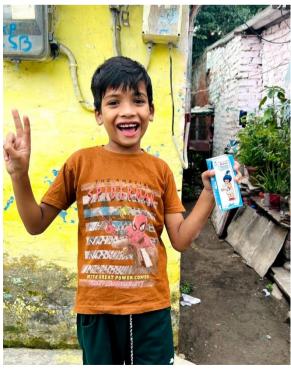

The drive was volunteered by 38 students in total from Team Extension. Milk was distributed to the children and residents of the slum area to enhance the overall health and well-being of the community. The smiles on their served as a motivating and heartwarming affirmation of the drive's positive impact on the community which also served as a source of inspiration for all of us. The generous financial support by Aldaa Foundation played a pivotal role in ensuring the success of the milk drive, benefiting the community at large.

The children and their families were filled with happiness and their smiles and gratitude were heartwarming and a testament to the impact of such initiatives. The children in the slum area brought even more joy with their enthusiasm, which ultimately brightened up the day. We look forward to continuing our efforts to make a positive difference in the lives of those in need and fostering meaningful connections within our community.

### MILK DISTRIBUTION