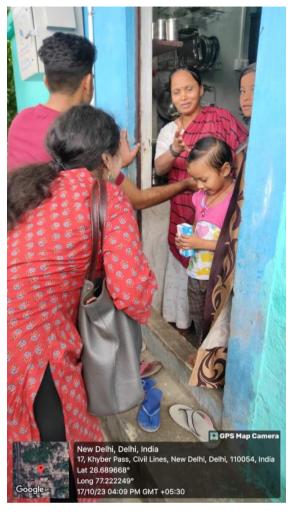

The drive was volunteered by 38 students in total from Team Extension. Milk was distributed to the children and residents of the slum area to enhance the overall health and well-being of the community. The smiles on their served as a motivating and heartwarming affirmation of the drive's positive impact on the community which also served as a source of inspiration for all of us. The generous financial support by Aldaa Foundation played a pivotal role in ensuring the success of the milk drive, benefiting the community at large.

The children and their families were filled with happiness and their smiles and gratitude were heartwarming and a testament to the impact of such initiatives. The children in the slum area brought even more joy with their enthusiasm, which ultimately brightened up the day. We look forward to continuing our efforts to make a positive difference in the lives of those in need and fostering meaningful connections within our community.

### MILK DISTRIBUTION