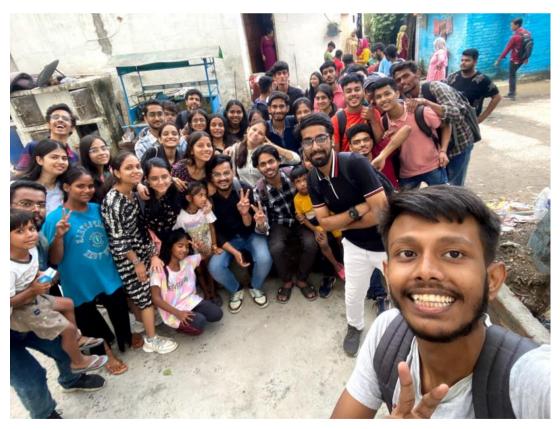

### MILK DISTRIBUTION

## **GROUP PHOTOS**

#### REPORT OF THE "MILK DISTRIBUTION DRIVE"

The Extension Society, Department of Commerce, Sri Venkateswara College, University of Delhi organised a "Milk Distribution Drive" on October 17th, 2023 (Tuesday) in a slum area near Vidhan Sabha in collaboration with Aldaa Foundation. Members of the society actively and enthusiastically participated in the drive.

The drive was volunteered by 38 students in total from Team Extension. Milk was distributed to the children and residents of the slum area to enhance the overall health and well-being of the community. The smiles on their served as a motivating and heartwarming affirmation of the drive's positive impact on the community which also served as a source of inspiration for all of us. The generous financial support by Aldaa Foundation played a pivotal role in ensuring the success of the milk drive, benefiting the community at large.