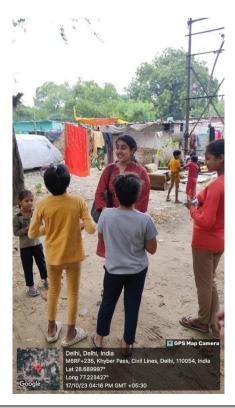

The drive was volunteered by 38 students in total from Team Extension. Milk was distributed to the children and residents of the slum area to enhance the overall health and well-being of the community. The smiles on their served as a motivating and heartwarming affirmation of the drive's positive impact on the community which also served as a source of inspiration for all of us. The generous financial support by Aldaa Foundation played a pivotal role in ensuring the success of the milk drive, benefiting the community at large.

The children and their families were filled with happiness and their smiles and gratitude were heartwarming and a testament to the impact of such initiatives. The children in the slum area brought even more joy with their enthusiasm, which ultimately brightened up the day. We look forward to continuing our efforts to make a positive difference in the lives of those in need and fostering meaningful connections within our community.

### MILK DISTRIBUTION