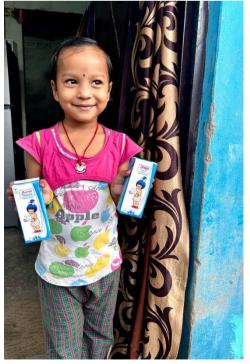

The drive was volunteered by 38 students in total from Team Extension. Milk was distributed to the children and residents of the slum area to enhance the overall health and well-being of the community. The smiles on their served as a motivating and heartwarming affirmation of the drive's positive impact on the community which also served as a source of inspiration for all of us. The generous financial support by Aldaa Foundation played a pivotal role in ensuring the success of the milk drive, benefiting the community at large.

The children and their families were filled with happiness and their smiles and gratitude were heartwarming and a testament to the impact of such initiatives. The children in the slum area brought even more joy with their enthusiasm, which ultimately brightened up the day. We look forward to continuing our efforts to make a positive difference in the lives of those in need and fostering meaningful connections within our community.

### MILK DISTRIBUTION