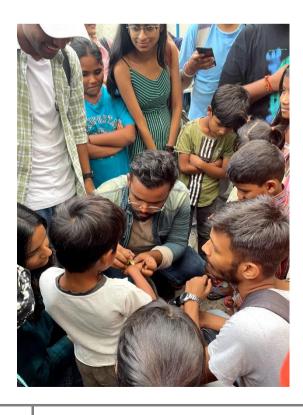

#### REPORT OF THE "MILK DISTRIBUTION DRIVE"

The Extension Society, Department of Commerce, Sri Venkateswara College, University of Delhi organised a "Milk Distribution Drive" on October 17th, 2023 (Tuesday) in a slum area near Vidhan Sabha in collaboration with Aldaa Foundation. Members of the society actively and enthusiastically participated in the drive.

The drive was volunteered by 38 students in total from Team Extension. Milk was distributed to the children and residents of the slum area to enhance the overall health and well-being of the community. The smiles on their served as a motivating and heartwarming affirmation of the drive's positive impact on the community which also served as a source of inspiration for all of us. The generous financial support by Aldaa Foundation played a pivotal role in ensuring the success of the milk drive, benefiting the community at large.

### MILK DISTRIBUTION